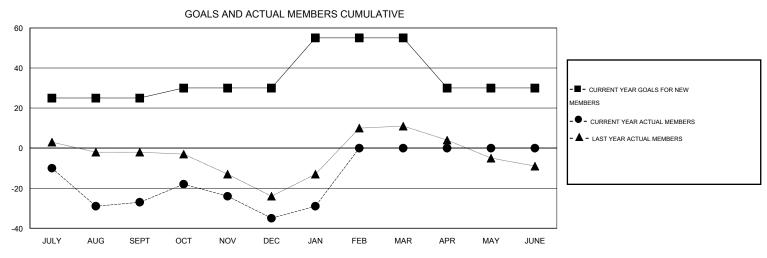

## District 27 E1

Results as of: 2/17/2014 11:17:44AM

GMT: Gary Fry LOCATION WISCONSIN GMT CA 1

| DROPPED CLUBS: 0 |     | SECUBS OF 48 ADDED 1 OR MORE  GENDER DISTRIBUTION  MALE |                       | 1,290 (76.60%) |     |
|------------------|-----|---------------------------------------------------------|-----------------------|----------------|-----|
| DROPPED MEMBERS  |     |                                                         | FEMALE                | 394 (23.40%)   |     |
| DECEASED         | 8   | CLICK HERE FOR HEALTH. ASSESSMENT DATA                  |                       |                | 204 |
| CLUB CANCELLED   | 0   |                                                         |                       |                | 391 |
| OTHER            | 104 |                                                         | HEAD OF HOUSEHOLD     |                | 193 |
| TOTAL            | 112 |                                                         | NON-HEAD OF HOUSEHOLD |                | 198 |