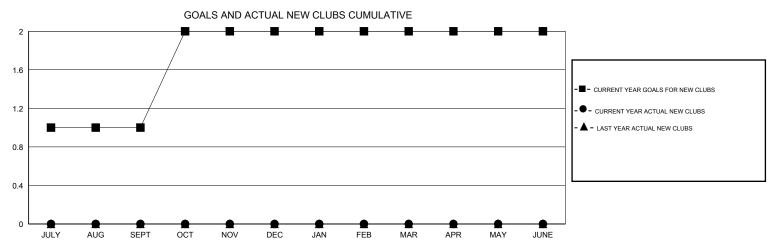

## District 27 E1

Results as of: 2/17/2014 11:17:44AM

GMT: Gary Fry LOCATION WISCONSIN GMT CA 1

| DROPPED CLUBS: 0 |     | SECUBS OF 48 ADDED 1 OR MORE  GENDER DISTRIBUTION  MALE |                       | 1,290 (76.60%) |     |
|------------------|-----|---------------------------------------------------------|-----------------------|----------------|-----|
| DROPPED MEMBERS  |     |                                                         | FEMALE                | 394 (23.40%)   |     |
| DECEASED         | 8   | CLICK HERE FOR HEALTH. ASSESSMENT DATA                  |                       |                | 204 |
| CLUB CANCELLED   | 0   |                                                         |                       |                | 391 |
| OTHER            | 104 |                                                         | HEAD OF HOUSEHOLD     |                | 193 |
| TOTAL            | 112 |                                                         | NON-HEAD OF HOUSEHOLD |                | 198 |