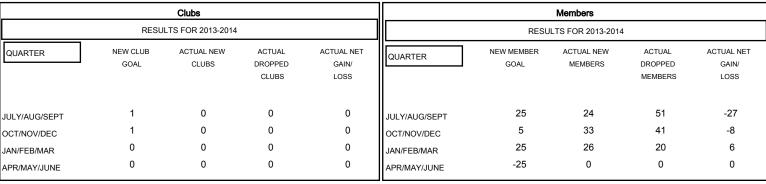

## District 27 E1

Results as of: 2/17/2014 11:17:44AM

GMT: Gary Fry LOCATION WISCONSIN GMT CA 1

| DROPPED CLUBS: 0 |     | SECUBS OF 48 ADDED 1 OR MORE  GENDER DISTRIBUTION  MALE |                       | 1,290 (76.60%) |     |
|------------------|-----|---------------------------------------------------------|-----------------------|----------------|-----|
| DROPPED MEMBERS  |     |                                                         | FEMALE                | 394 (23.40%)   |     |
| DECEASED         | 8   | CLICK HERE FOR HEALTH. ASSESSMENT DATA                  |                       |                | 204 |
| CLUB CANCELLED   | 0   |                                                         |                       |                | 391 |
| OTHER            | 104 |                                                         | HEAD OF HOUSEHOLD     |                | 193 |
| TOTAL            | 112 |                                                         | NON-HEAD OF HOUSEHOLD |                | 198 |